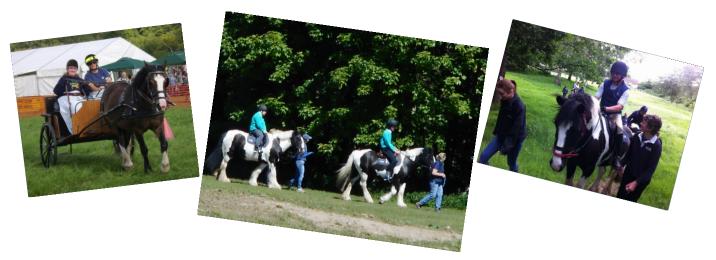

## Bradbourne Group Riding for the Disabled

Bradbourne RDA (Riding for the Disabled) provides disabled children and adults with the opportunity for enjoyment, therapy and achievement through riding and carriage driving.

With your support we can provide so much!
Please donate today.

We help disabled children and adults to:

Reach therapeutic goals —improve muscle tone and posture

Combat social isolation — build relationships and develop self-confidence

Develop life skills — improve communication, and take responsibility

Experience the outdoors — ride or carriage drive in the countryside

Bradbourne RDA is entirely run by volunteers and this includes looking after our ponies. But not everything is free and there are things that we have to pay for, such as: hay and bags of feed; regular shoeing and hoof trimming by the farrier; rugs to keep the horses dry and warm in the winter; annual flu jabs and dental checks by the vet to ensure our horses stay fit and healthy.